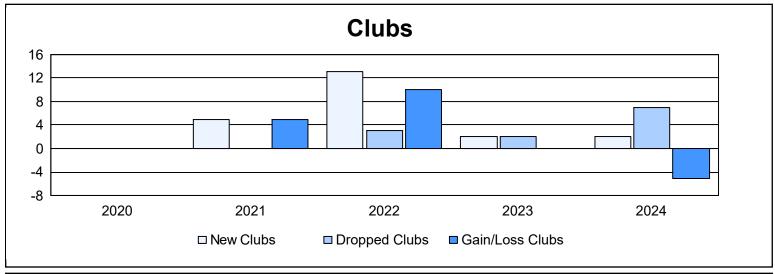

District 324 L As of June 2024 Cumulative

| Year      | New<br>Clubs | Dropped<br>Clubs | Gain/<br>Loss<br>Clubs | New<br>Members | Charter<br>Members | Reinstate<br>Members | Transfer<br>Members | Total<br>Member<br>Added | Total<br>Members<br>Dropped | Gain/<br>Loss<br>Members |
|-----------|--------------|------------------|------------------------|----------------|--------------------|----------------------|---------------------|--------------------------|-----------------------------|--------------------------|
| 2019-2020 | 0            | 0                | 0                      | 27             | 16                 | 8                    | 1                   | 52                       | 358                         | -306                     |
| 2020-2021 | 5            | 0                | 5                      | 148            | 135                | 10                   | 32                  | 325                      | 106                         | 219                      |
| 2021-2022 | 13           | 3                | 10                     | 235            | 509                | 12                   | 37                  | 793                      | 197                         | 596                      |
| 2022-2023 | 2            | 2                | 0                      | 59             | 65                 | 10                   | 14                  | 148                      | 290                         | -142                     |
| 2023-2024 | 2            | 7                | -5                     | 102            | 41                 | 14                   | 5                   | 162                      | 207                         | -45                      |
| Average   | 4            | 2                | 2                      | 114            | 153                | 11                   | 18                  | 296                      | 232                         | 64                       |